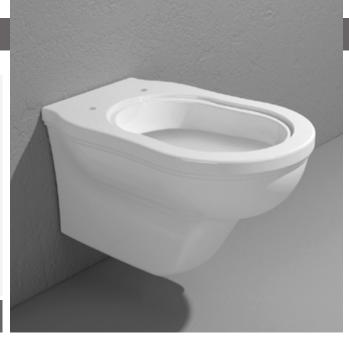

## 2016

Wall hung wc (fixing kit included art. 9008)

Complements: Seat&cover with chrom or gold hinges (23/C - 23/O)

Soft-close seat&cover

with chrom or gold hinges (23/CR - 23/OR)

Solid wood seat&cover

with chrom or gold hinges (23N/C - 23N/O)