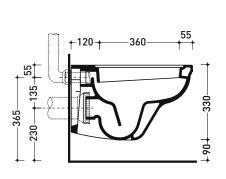

Flaminia does not recommend combining this toilet model with rapid-flow/flushometer systems or traditional high tanks

vista zenitale / zenital view

vista laterale / lateral view

sezione longitudinale / section