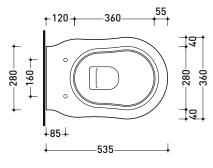

Flaminia does not recommend combining this toilet model with rapid-flow/flushometer systems or traditional high tanks

vista zenitale / zenital view

vista laterale / lateral view

sezione longitudinale / section