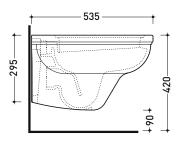

Flaminia does not recommend combining this toilet model with rapid-flow/flushometer systems or traditional high tanks

vista zenitale / zenital view

vista laterale / lateral view

sezione longitudinale / section

vista retro / back view

sizes in mm

Please consider a 2% tolerance on indicated measurements

CERAMIC: glossy finish

black