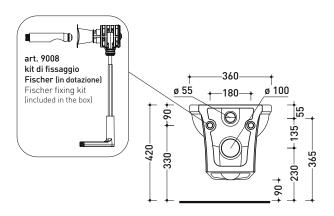

## 2016

Wall hung wc (fixing kit included art. 9008)

Complements: Seat&cover with chrom or gold hinges (23/C - 23/O)

Soft-close seat&cover

with chrom or gold hinges (23/CR - 23/OR)

Solid wood seat&cover

with chrom or gold hinges (23N/C - 23N/O)

Flaminia does not recommend combining this toilet model with rapid-flow/flushometer systems or traditional high tanks

vista zenitale / zenital view

vista laterale / lateral view

sezione longitudinale / section

vista retro / back view

sizes in mm

Please consider a 2% tolerance on indicated measurements

CERAMIC: glossy finish

black